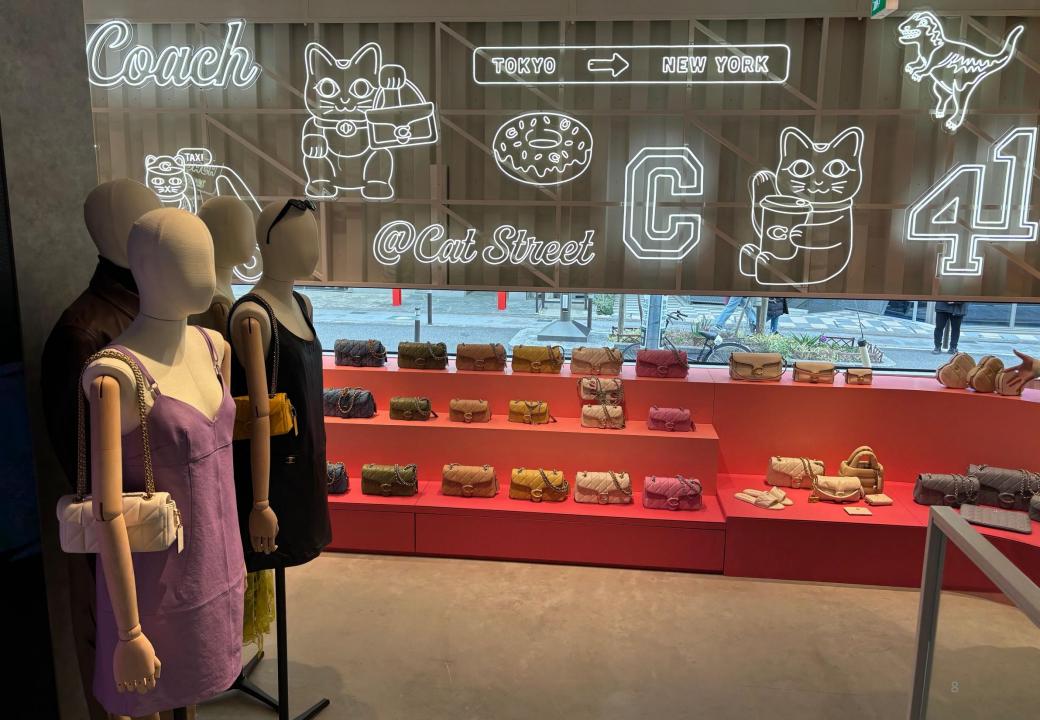

## **COACH PLAY @CAT STREET**

COACH opened its largest experiential concept store, ``Coach Play@Cat Street," in Harajuku. You can enjoy Coach's worldview and craftsmanship in a cute space that captures the spirit of COACH's hometown of New York and incorporates it into a Harajuku-like pop style. The store consists of six areas, including the ``Coach Create'' area where you can enjoy customization and an area featuring the collection of Coach's new brand ``Coachtopia.'' There is also a cafe on the top floor, where you can relax in between shopping.

In the ``Coach Create" area, you can create one-of-a-kind items with a skilled craftsman on the 3rd floor.

Coachtopia, which launched in the US in 2023, utilizes Coach's leather know-how that has been passed down for more than 80 years. This is a new sub-brand of Coach that proposes circular fashion products such as recyclable products and items made from recycled materials. The store features new bags, clothing, shoes, and jewelry of Coachtopia.