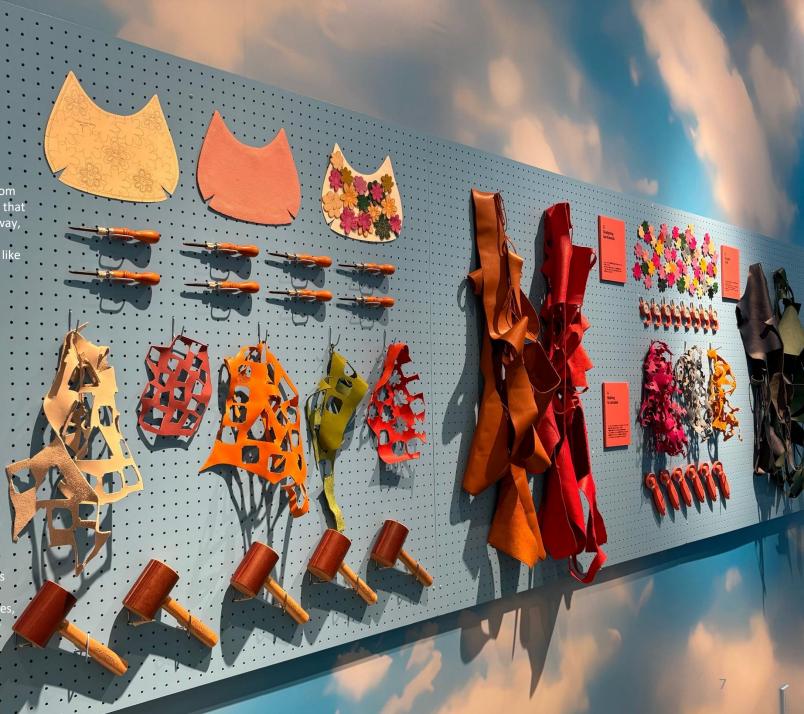

If you collect a total of four stamps at the stamp rallies on each floor, you will receive a cute postcard.

AREA: HARAJUKU VENUE: BANK GALLERY

FEB 29, 2024

Coachtopia Leather is made from leftover materials or materials that would otherwise be thrown away, such as leather scraps from tanneries and waste materials like plastic waste.

Coachtopia uses Coach's 80+ years of leather expertise to transform leftover materials from manufacturing processes into new, beautiful items.

We use a variety of upcrafting technique including patchwork, weaving, applique and scrap binding.