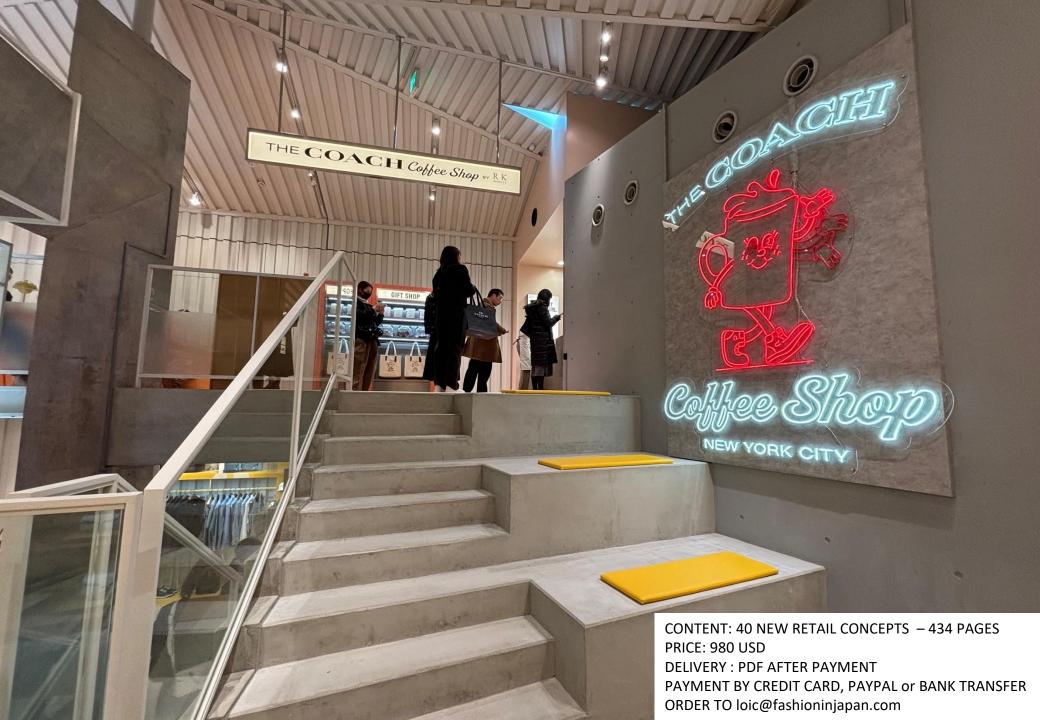

You can find ``Cafe Coach Coffee Shop by RK DONUTS" on the top floor and enjoy original food and drink menus, including donuts made in collaboration with donut specialty store "RK DONUTS," from Karuizawa. The interior of the restaurant resembles an American diner. There are arcade games in the back, and you can actually play them.