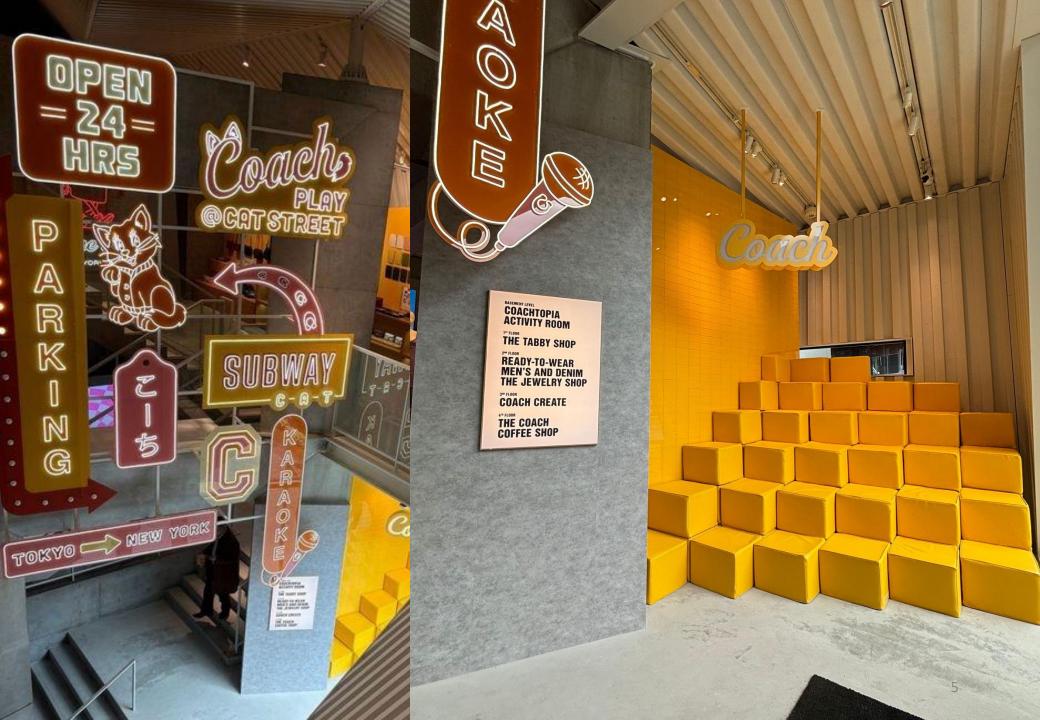

## **COACH PLAY @CAT STREET**

COACH opened its largest experiential concept store, ``Coach Play@Cat Street," in Harajuku. You can enjoy Coach's worldview and craftsmanship in a cute space that captures the spirit of COACH's hometown of New York and incorporates it into a Harajuku-like pop style. The store consists of six areas, including the ``Coach Create'' area where you can enjoy customization and an area featuring the collection of Coach's new brand ``Coachtopia.'' There is also a cafe on the top floor, where you can relax in between shopping.

You can find ``Cafe Coach Coffee Shop by RK DONUTS" on the top floor and enjoy original food and drink menus, including donuts made in collaboration with donut specialty store "RK DONUTS," from Karuizawa. The interior of the restaurant resembles an American diner. There are arcade games in the back, and you can actually play them.